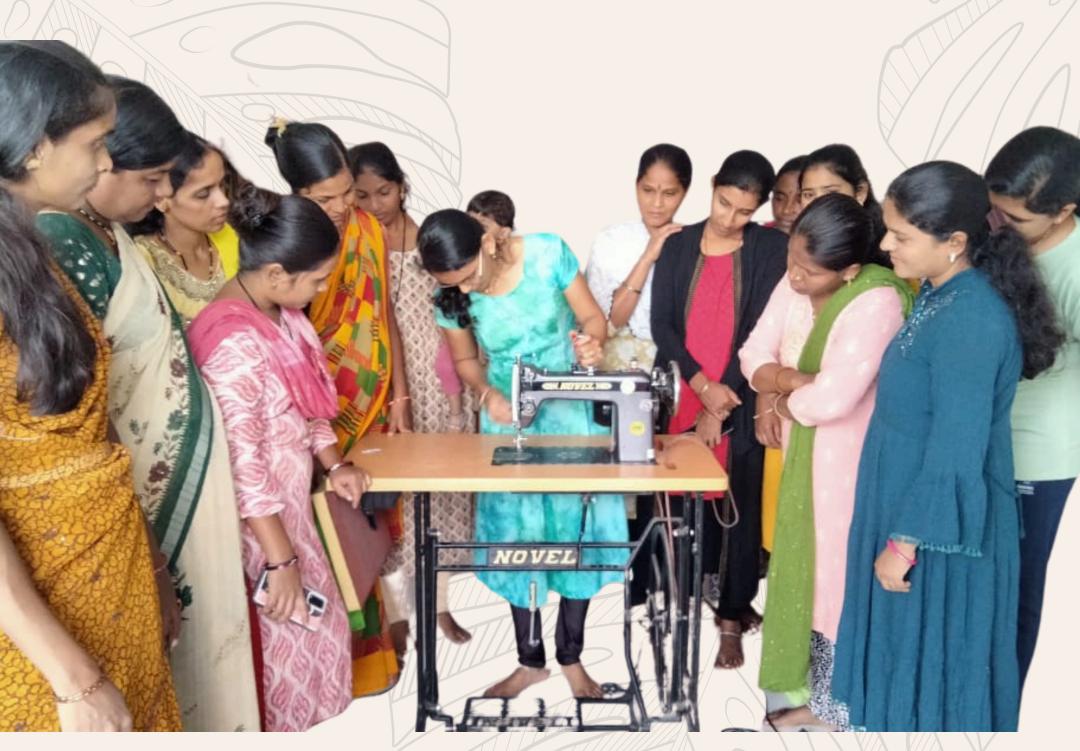

### Women Empowerment Program

We are working with an objective of all round progress of women, various skill development programs are conducted for women from the lowincome group located in and around Pune.

The Program has reached out to more than 1000 women and is giving liveihood opportunities to 150 to 200 women who have now become economically and socially empowered. In fact, some of them have started their own small buisnesses.

Skills like sewing clothes, stiching jute bags/purses/ cloth-bags, making decorative items/candles/ artifical Jewellery, cooking etc. are taught. You will be glad to know, that we do not stop at teaching the skills, but also make available a market for these products. Through Seva Fair Women get a chance to learn marketing skills from setting up a stalls at corporates and Public places. WEP products are available at our centre at Navi Peth and also at various stock points in Pune.