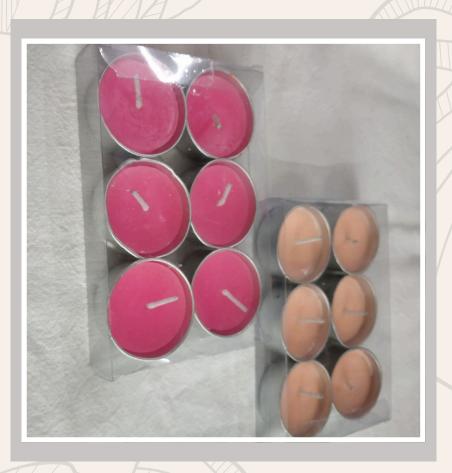

### **Diwali Special**

Ganesh Diya ₹90

Kasav Oil Diya ₹100

Hatti Diya ₹100

Floating Candle ₹120

Rose Float ₹90