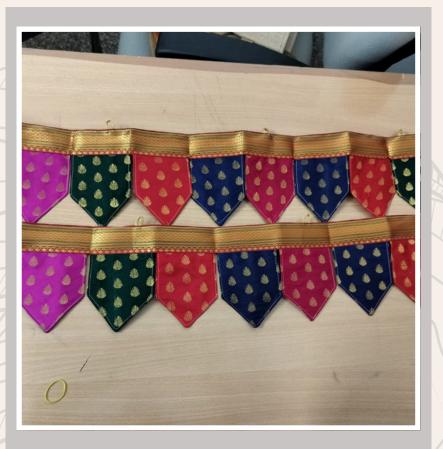

### **Diwali Special**

Ganesh Diya ₹90

Kasav Oil Diya ₹100

Hatti Diya ₹100

Floating Candle ₹120

Rose Float ₹90