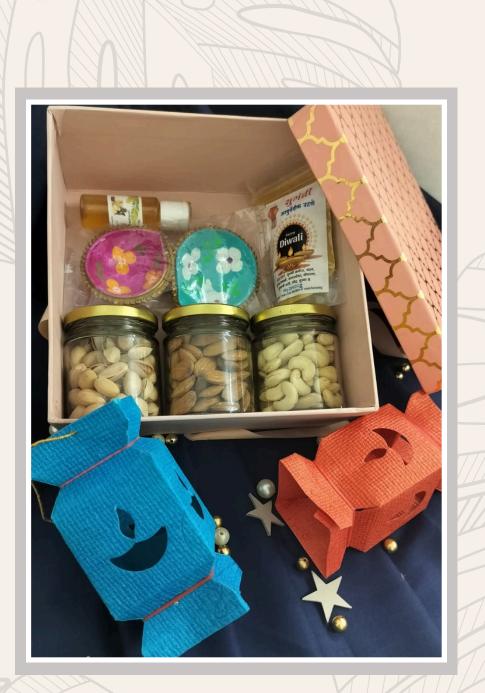

### Diwali Gifiting Ideas

₹350 3 Chocolate bottles Utne Pocket (40gm)

₹550
3 Dry fruits bottle (each bottle 100gm)
Utne Pocket (40gm)

₹800
3 Dry fruits bottle (each bottle 100gm)
Utne Pocket (40gm)
Diya pair
Paper Lantern (6piece)
Sugandhi Oil (25ml)