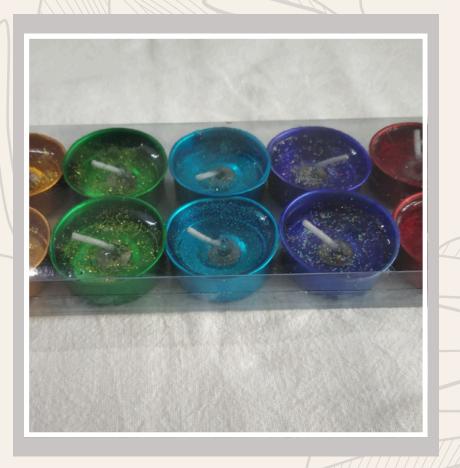

### Colour T-Light Set ₹100

Lotus Float ₹70

Sq. GotaPatti Float ₹70

Utane ₹40