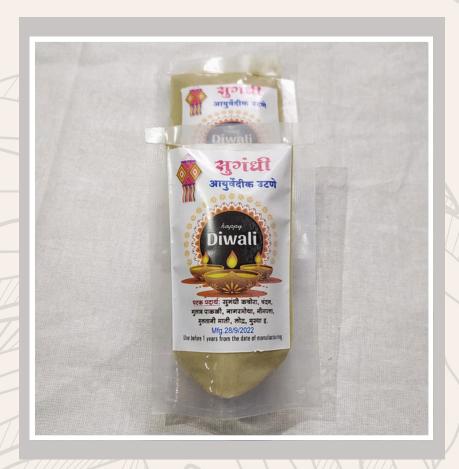

### Diwali Gifiting Ideas

₹350 3 Chocolate bottles Utne Pocket (40gm)

₹550
3 Dry fruits bottle (each bottle 100gm)
Utne Pocket (40gm)

₹800
3 Dry fruits bottle (each bottle 100gm)
Utne Pocket (40gm)
Diya pair
Paper Lantern (6piece)
Sugandhi Oil (25ml)