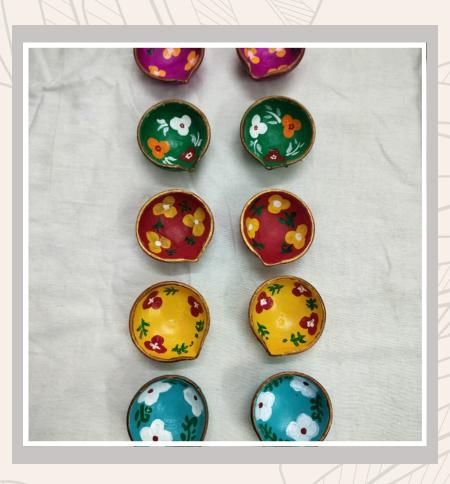

### **Diwali Special**

Ganesh Diya ₹90

Kasav Oil Diya ₹100

Hatti Diya ₹100

Floating Candle ₹120

Rose Float ₹90