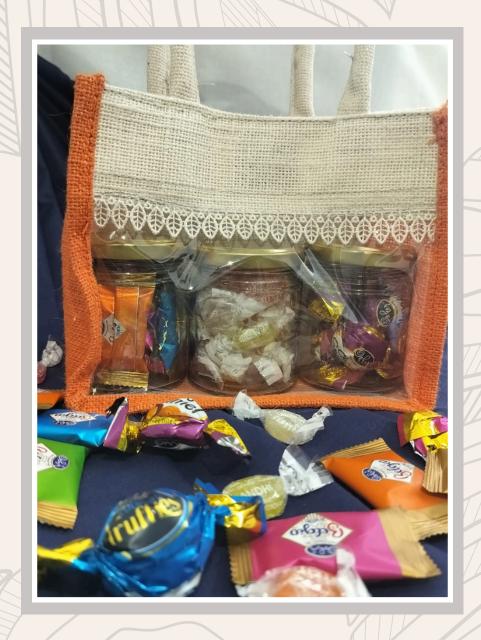

### Diwali Gifiting Ideas

₹350 3 Chocolate bottles Utne Pocket (40gm)

₹550
3 Dry fruits bottle (each bottle 100gm)
Utne Pocket (40gm)

₹800
3 Dry fruits bottle (each bottle 100gm)
Utne Pocket (40gm)
Diya pair
Paper Lantern (6piece)
Sugandhi Oil (25ml)