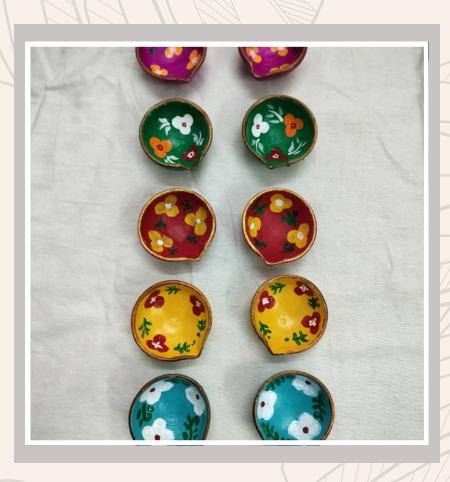

### **Diwali Special**

Ganesh Diya ₹90

Kasav Oil Diya ₹100

Hatti Diya ₹100

Floating Candle ₹120

Rose Float ₹90