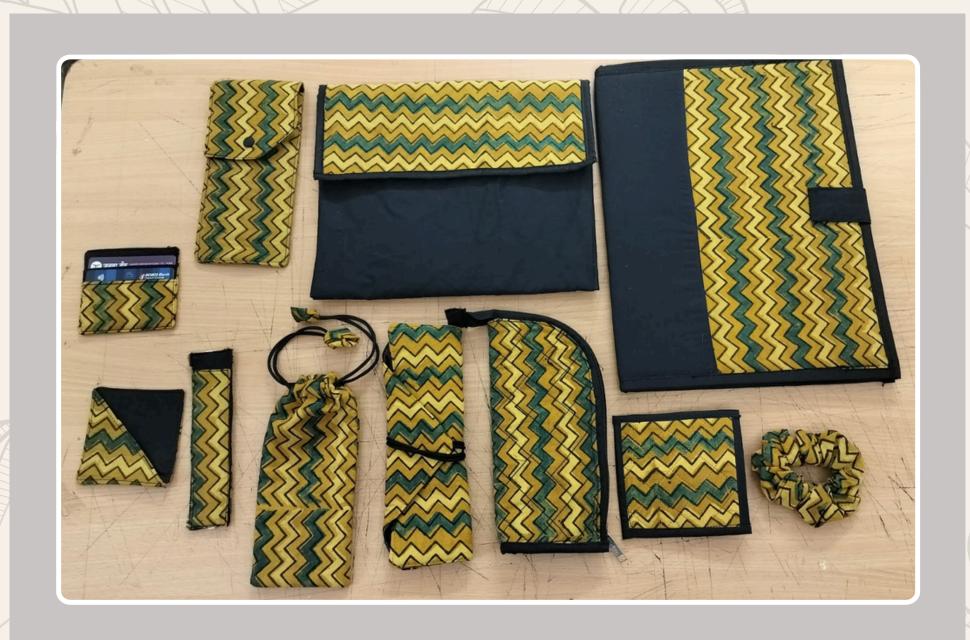

### ATM Card Holder ₹60

Square Pouch ₹30

### Jute Mini Plant Holder ₹90

Khun Chanchi ₹325

Jute Flap Clutch ₹230

Coin Pouch ₹80

#### Mobile Charger Holder ₹120