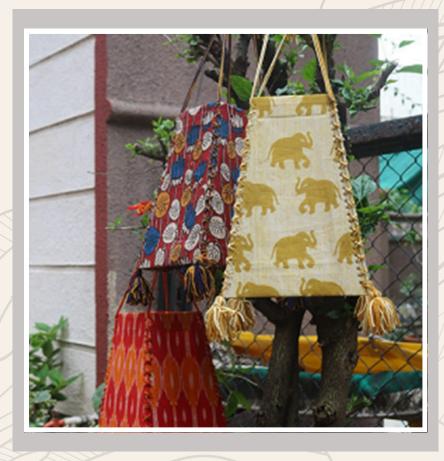

Skills like sewing clothes, stiching jute bags/purses/ cloth-bags, making decorative items/candles/ artifical Jewellery, cooking etc. are taught. You will be glad to know, that we do not stop at teaching the skills, but also make available a market for these products. Through Seva Fair Women get a chance to learn marketing skills from setting up a stalls at corporates and Public places. WEP products are available at our centre at Navi Peth and also at various stock points in Pune.

#### Jute Small Tiffin Bag ₹165

Jute Warli Shopping Bag ₹300

Toran ₹450

Khun Batwa ₹160

Bookmark ₹50

Jute Panadi Bag ₹350

Krack Jack Bag ₹530

Jute V Shopping Bag ₹350