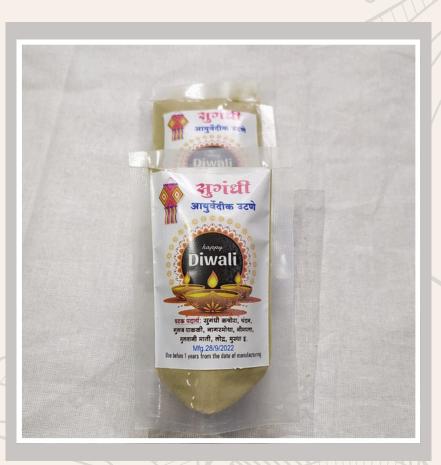

### Colour T-Light Set ₹100

Lotus Float ₹70

Sq. GotaPatti Float ₹70

Utane ₹40

### Diwali Gifiting Ideas

₹350 3 Chocolate bottles Utne Pocket (40gm)

₹550
3 Dry fruits bottle (each bottle 100gm)
Utne Pocket (40gm)

₹800
3 Dry fruits bottle (each bottle 100gm)
Utne Pocket (40gm)
Diya pair
Paper Lantern (6piece)
Sugandhi Oil (25ml)