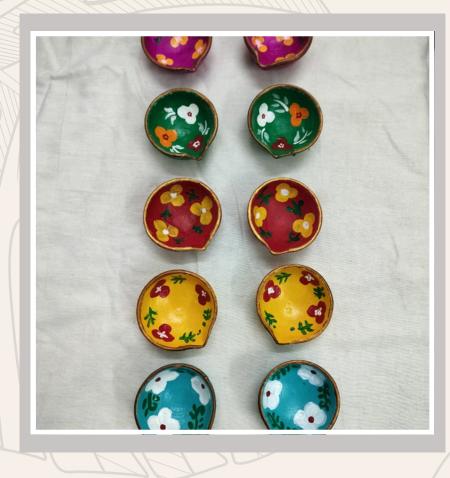

### **Diwali Special**

Ganesh Diya ₹90

Kasav Oil Diya ₹100

Hatti Diya ₹100

Floating Candle ₹120

Rose Float ₹90

### Colour T-Light Set ₹100

Lotus Float ₹70

Sq. GotaPatti Float ₹70

Utane ₹40