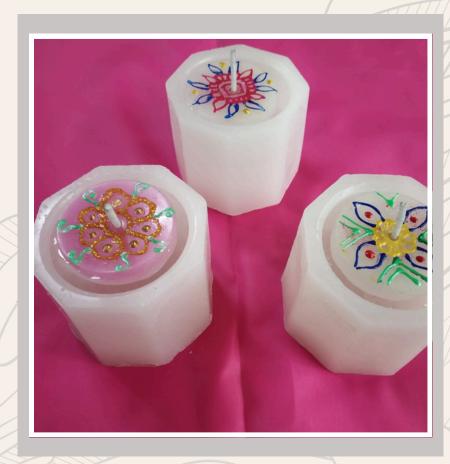

### Khun Laptop Bag ₹350

Evil Eye Keychain ₹120

Gel Glass Candle ₹80

Glass Candle ₹80