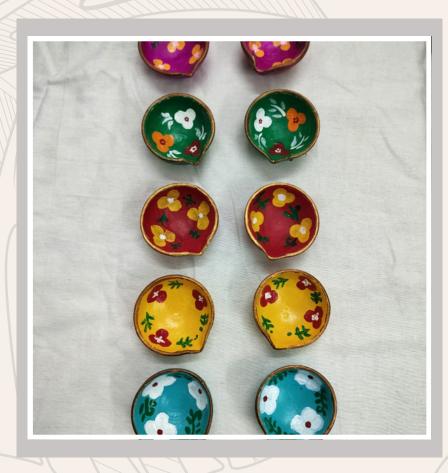

### **Diwali Special**

Ganesh Diya ₹90

Kasav Oil Diya ₹100

Hatti Diya ₹100

Floating Candle ₹120

Rose Float ₹90