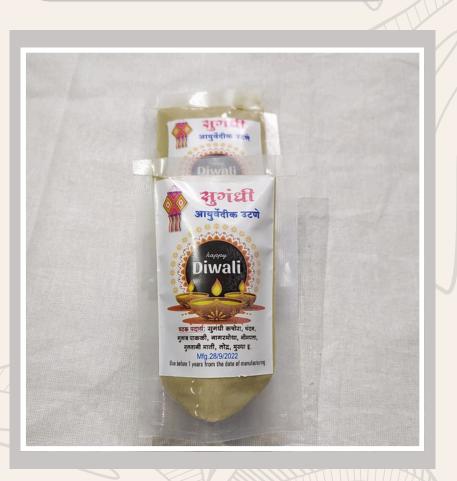

### Colour T-Light Set ₹100

Lotus Float ₹70

Sq. GotaPatti Float ₹70

Utane ₹40

### Diwali Gifiting Ideas

₹350 3 Chocolate bottles Utne Pocket (40gm)

₹550
3 Dry fruits bottle (each bottle 100gm)
Utne Pocket (40gm)

₹800
3 Dry fruits bottle (each bottle 100gm)
Utne Pocket (40gm)
Diya pair
Paper Lantern (6piece)
Sugandhi Oil (25ml)