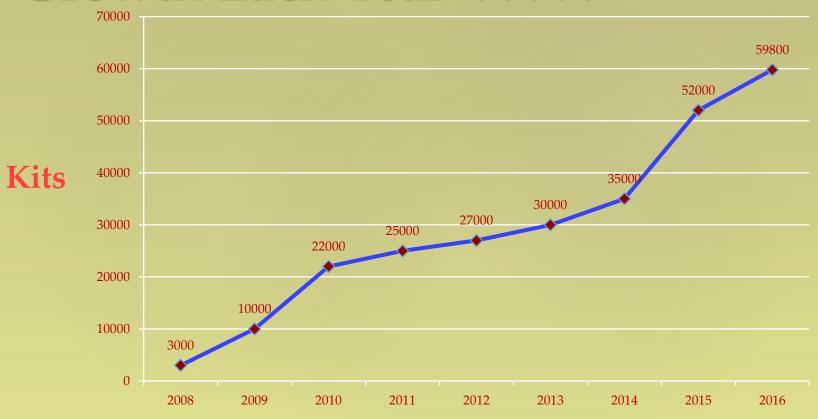

### Growth Each Year .....

Spread over six Saturday & Sundays from 09.00 am to 01.00 pm, Right from a 4 yr. kid to a 80 yr. old had a task to complete & assemble over 500,000 items for 59,000+ school kits. Along with fun filled activities for volunteer engagement