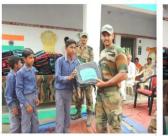

500 Kits For 2 schools in J & K border through Indian

Army

Handover of kits to Capt. Jagdale