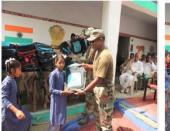

500 Kits For 2 schools in J & K border through Indian

Army

Handover of kits to Capt. Jagdale