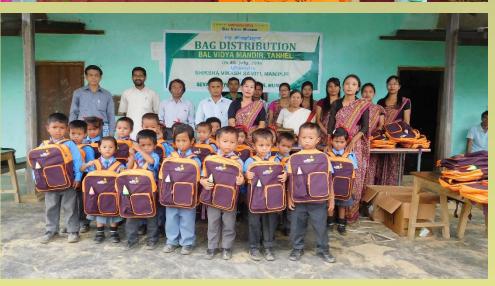

| Teradata      | InyssenKrupp inaustries |

| Deutsche bank               | Infosys           |
|-----------------------------|-------------------|
| Mphasis                     | BMC Software      |
| L & T Infotech              | KPIT Technologies |
| Motilal Oswal Fin. Services | Yardi Software    |
| Bajaj Electricals           | Symantec          |

Honeywell

Barclays Technology

Amdocs Development Centre







### Growth Each Year .....



Spread over six Saturday & Sundays from 09.00 am to 01.00 pm, Right from a 4 yr. kid to a 80 yr. old had a task to complete & assemble over 500,000 items for 59,000+ school kits. Along with fun filled activities for volunteer engagement



500 Kits For 2 schools in J & K border through Indian

Army

Handover of kits to Capt. Jagdale















### School Kit distribution in Manipur



























# Smiles On 59,000+ faces

(including Pune and Mumbai)







### New features for SK 2016

- Online donation facility
- ➤ New kitting location at central place in Pune
- > E-receipt for donations
- > Facility to donate using credit card
- ➤ More corporate assembly sessions
- > Increased involvement of volunteers in distribution
- > Kits distributed to J&K (from Pune) & Manipur (from Mumbai)
- > Focus on refill kits ... promoting reuse of bags







### Seva Darshan

To distribute School Kits we visit NGOs and Schools. This is called Seva Darshan.

Through Seva Darshan we got know that some schools need more than just school bags. Seva Sahayog has tried to fulfil these needs through our capacity.

Demand from drought pr