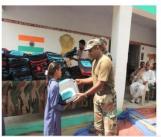

500 Kits For 2 schools in J & K border through Indian

Army

Handover of kits to Capt. Jagdale