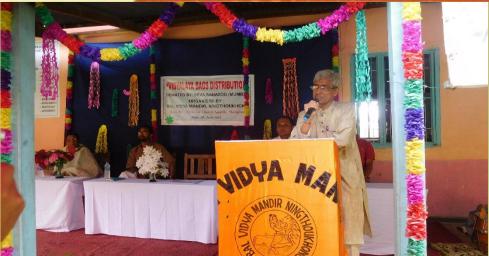

|
| Teradata      | InyssenKrupp inaustries |

| Deutsche bank               | Infosys           |
|-----------------------------|-------------------|
| Mphasis                     | BMC Software      |
| L & T Infotech              | KPIT Technologies |
| Motilal Oswal Fin. Services | Yardi Software    |
| Bajaj Electricals           | Symantec          |

Honeywell

Barclays Technology

Amdocs Development Centre







### Growth Each Year .....



Spread over six Saturday & Sundays from 09.00 am to 01.00 pm, Right from a 4 yr. kid to a 80 yr. old had a task to complete & assemble over 500,000 items for 59,000+ school kits. Along with fun filled activities for volunteer engagement



500 Kits For 2 schools in J & K border through Indian

Army

Handover of kits to Capt. Jagdale















### School Kit distribution in Manipur



























# Smiles On 59,000+ faces

(including Pune and Mumbai)







### New features for SK 2016

- Online donation facility
- ➤ New kitting location at central place in Pune
- > E-receipt for donations
- > Facility to donate using credit card
- ➤ More corporate assembly sessions
- > Increased involvement of volunteers in distribution
- > Kits distributed to J&K (from Pune) & Manipur (from Mumbai)
- > Focus on refill kits ... promoting reuse of bags







### Seva Darshan

To distribute School Kits we visit NGOs and Schools. This is called Seva Darshan.

Through Seva Darshan we got know that some schools need more than just school bags. Seva Sahayog has tried to fulfil these needs through our capacity.

Demand from drough