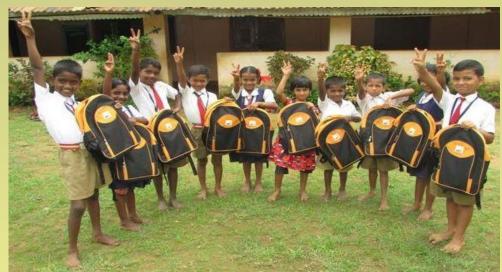

500 Kits For 2 schools in J & K border through Indian

Army

Handover of kits to Capt. Jagdale