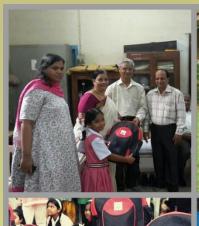

500 Kits For 2 schools in J & K border through Indian

Army

Handover of kits to Capt. Jagdale