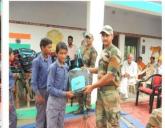

500 Kits For 2 schools in J & K border through Indian

Army

Handover of kits to Capt. Jagdale